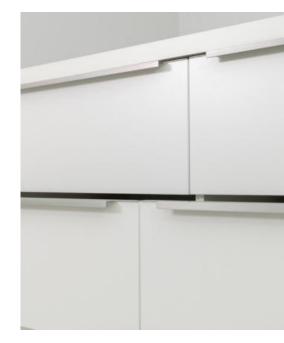

#### Sleek handles

The sleek and modern handles in brushed stainless steel look are of high quality and easy to grip. They give these chests an elegant look.