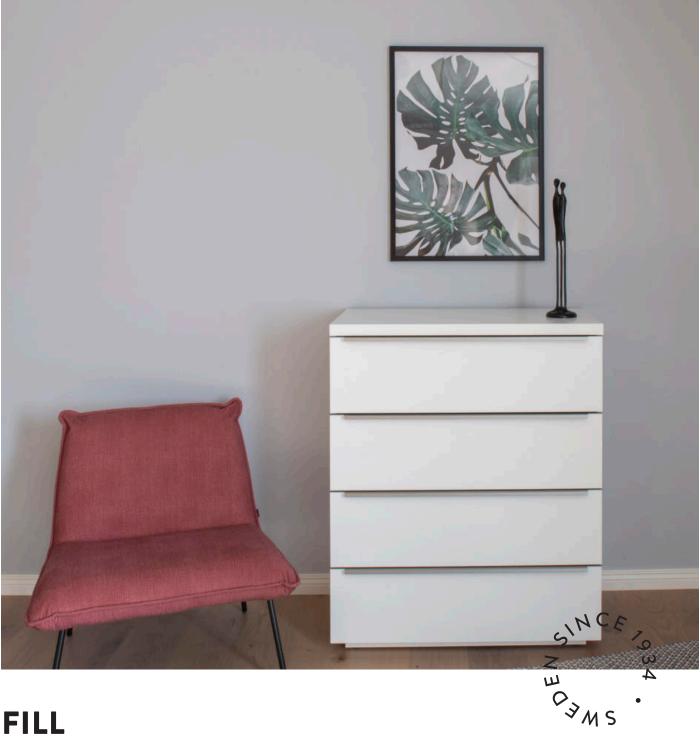

# FILL

## STRAIGHT FORWARD AND CLEAN

With elegant and no extra fuss design, we've made Fill. The chests are made for every home that needs a lot of storage. The design is clean and sleek in bright shades. With easy-to-grip handles in a brushed stainless steel look, the Fill chests have a modern and neat look.

These chests fit with almost any other furniture, they will blend in just fine in your home. The large drawers offer plenty of storage for your stuff and the range is suitable for hallways as well as bedrooms and living rooms.