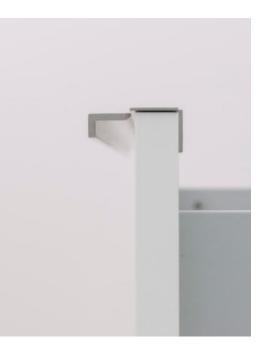

#### Sleek handles

The sleek and modern handles in brushed stainless steel look are of high quality and easy to grip. They give these chests an elegant look.