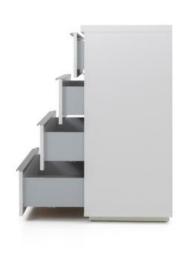

# Plenty of storage

Fill has large drawers and each drawer can handle a load of 25 kg, evenly spread. That makes this collection a real storage favourite.