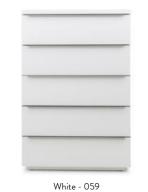

n brushed stainless steel look are of high quality and easy to grip. They give these chests an elegant look.



#### Design by: Tenzo Design studio

This product is designed by Tenzo Design studio.

With nearly 90 years of experience in design and construction, we know about manufacturing trendy Scandinavian furniture.

We ensure that the design and quality are the best possible and we know that our designs will last for many years to come.



# Plenty of storage

Fill has large drawers and each drawer can handle a load of 25 kg, evenly spread. That makes this collection a real storage favourite.

#### TENZO COLOUR NO.

059 WHITE

#### MATERIAL

Melamine chipboard. Aluminium handles.







### 5094 Chest 4Dr

W:80 x D:45 x H:97 cm



White - 059

# 5095 Chest 5Dr

W:80 x D:45 x H:120 cm



#### 5098 Chest 8Dr

W:130 x D:45 x H:97 cm



White - 059







୍ଟ୍ ଟ Tenzo AB P.O. Box 93, SE-333 22 Smålandsstenar, Sweden \* +46 371 347 50, info@tenzo.se, www.tenzo.se







# FILL

## STRAIGHT FORWARD AND CLEAN

With elegant and no extra fuss design, we've made Fill. The chests are made for every home that needs a lot of storage. The design is clean and sleek in bright shades. With easy-to-grip handles in a brushed stainless steel look, the Fill chests have a modern and neat look.

These chests fit with almost any other furniture, they will blend in just fine in your home. The large drawers offer plenty of storage for your stuff and the range is suitable for hallways as well as bedrooms and living rooms.

77 Tenzo AB 78 P.O. Box 93, SE-333 22 Smålandsstenar, Sweden ⅔ +46 371 347