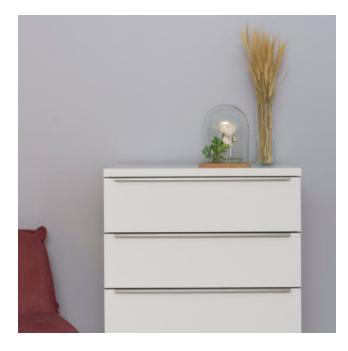

# Plenty of storage

Fill has large drawers and each drawer can handle a load of 25 kg, evenly spread. That makes this collection a real storage favourite.

### 5094 Chest 4Dr

W:80 x D:45 x H:97 cm

White - 059

# 5095 Chest 5Dr

W:80 x D:45 x H:120 cm