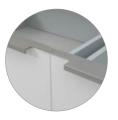

#### Sleek handles

The sleek and modern handles in brushed stainless steel look are of high quality and easy to grip. They give these chests an elegant look.