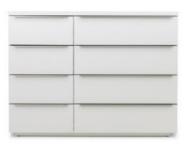

#### 5098 Chest 8Dr

W:130 x D:45 x H:97 cm

White - 059

୍ଟ୍ ଟ Tenzo AB P.O. Box 93, SE-333 22 Smålandsstenar, Sweden \* +46 371 347 50, info@tenzo.se, www.tenzo.se