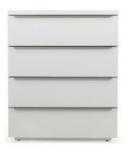

#### Sleek handles

The sleek and modern handles in brushed stainless steel look are of high quality and easy to grip. They give these chests an elegant look.



#### Design by: Tenzo Design studio

This product is designed by Tenzo Design studio.

With nearly 90 years of experience in design and construction, we know about manufacturing trendy Scandinavian furniture.

We ensure that the design and quality are the best possible and we know that our designs will last for many years to come.



# Plenty of storage

Fill has large drawers and each drawer can handle a load of 25 kg, evenly spread. That makes this collection a real storage favourite.

#### TENZO COLOUR NO.

059 WHITE

#### MATERIAL

Melamine chipboard. Aluminium handles.







### 5094 Chest 4Dr

W:80 x D:45 x H:97 cm



White - 059

# 5095 Chest 5Dr

W:80 x D:45 x H:120 cm



#### 5098 Chest 8Dr

W:130 x D:45 x H:97 cm



White - 059







୍ଟ୍ ଟ Tenzo AB P.O. Box 93, SE-333 22 Smålandsstenar, Sweden \* +46 371 347 50, info@tenzo.se, www.tenzo.se







# FILL

## STRAIGHT FORWARD AND CLEAN

With elegant and no extra fuss design, we've made Fill. The chests are made for every home that needs a lot of storage. The design is clean and sleek in bright shades. With easy-to-grip handles in a brushed stainless steel look, the Fill chests have a modern and neat look.

These chests fit with almost any other furniture, they will blend in just fine in your home. The large drawers offer plenty of storage for your stuff and the range is suitable for hallways as well as bedrooms and living rooms.

77 Tenzo AB 78 P.O