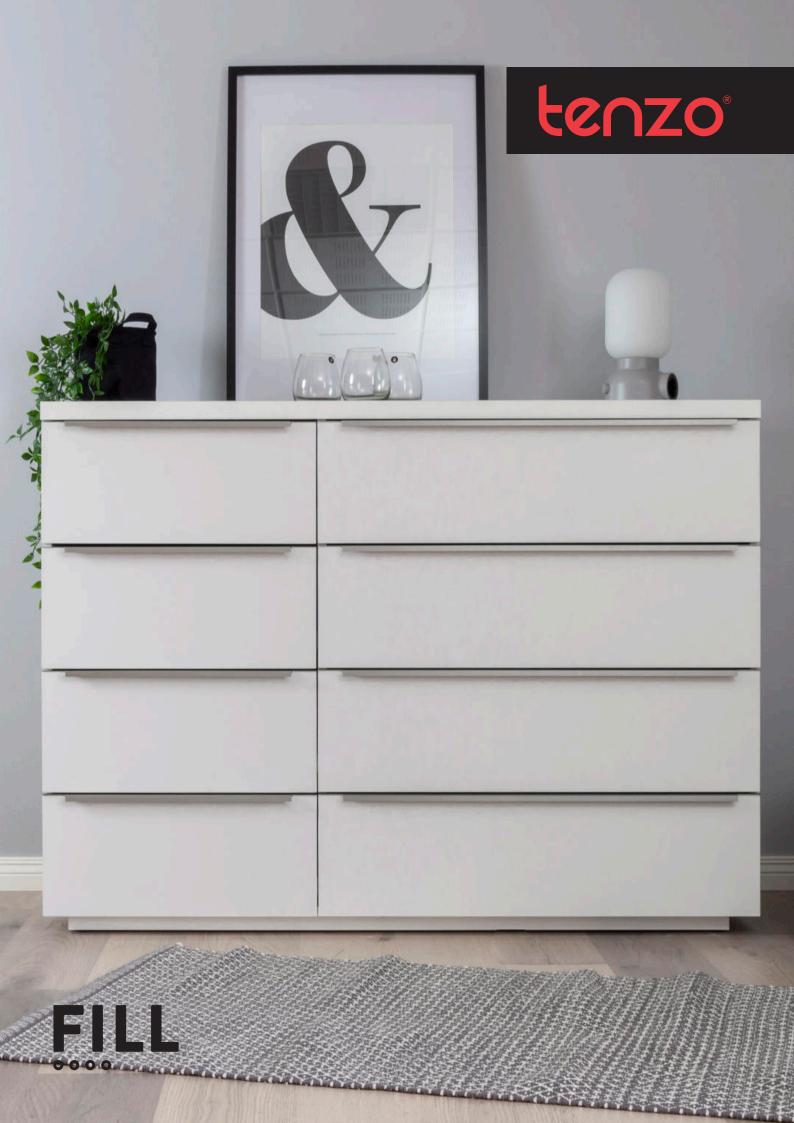

# FILL

## STRAIGHT FORWARD AND CLEAN

With elegant and no extra fuss design, we've made Fill. The chests are made for every home that needs a lot of storage. The design is clean and sleek in bright shades. With easy-to-grip handles in a brushed stainless steel look, the Fill chests have a modern and neat look.

These chests fit with almost any other furniture, they will blend in just fine in your home. The large drawers offer plenty of storage for your stuff and the range is suitable for hallways as well as bedrooms and living rooms.

# Plenty of storage

Fill has large drawers and each drawer can handle a load of 25 kg, evenly spread. That makes this collection a real storage favourite.

#### 5098 Chest 8Dr

W:130 x D:45 x H:97 cm

White - 059

୍ଟ୍ ଟ Tenzo AB P.O. Box 93, SE-333 22 Smålandsstenar, Sweden \* +46 371 347 50, info@tenzo.se, www.tenzo.se