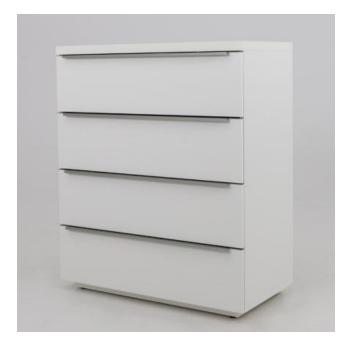

#### Sleek handles

The sleek and modern handles in brushed stainless steel look are of high quality and easy to grip. They give these chests an elegant look.



#### Design by: Tenzo Design studio

This product is designed by Tenzo Design studio.

With nearly 90 years of experience in design and construction, we know about manufacturing trendy Scandinavian furniture.

We ensure that the design and quality are the best possible and we know that our designs will last for many years to come.



# Plenty of storage

Fill has large drawers and each drawer can handle a load of 25 kg, evenly spread. That makes this collection a real storage favourite.

#### TENZO COLOUR NO.

059 WHITE

#### MATERIAL

Melamine chipboard. Aluminium handles.







### 5094 Chest 4Dr

W:80 x D:45 x H:97 cm



White - 059

# 5095 Chest 5Dr

W:80 x D:45 x H:120 cm



#### 5098 Chest 8Dr

W:130 x D:45 x H:97 cm



White - 059







୍ଟ୍ ଟ Tenzo AB P.O. Box 93, SE-333 22 Smålandsstenar, Sweden \* +46 371 347 50, info@tenzo.se, www.tenzo.se







# FILL

## STRAIGHT FORWARD AND CLEAN

With elegant and no extra fuss design, we've made Fill. The chests are made for every home that needs a lot of storage. The design is clean and sleek in bright shades. With easy-to-grip handles in a brushed stainless steel look, the Fill chests have a modern and neat look.

These chests fit with almost any other furniture, they will blend in just fine in your home. The large drawers offer plenty of storage for your stuff and the range is suitable for hallways as well as