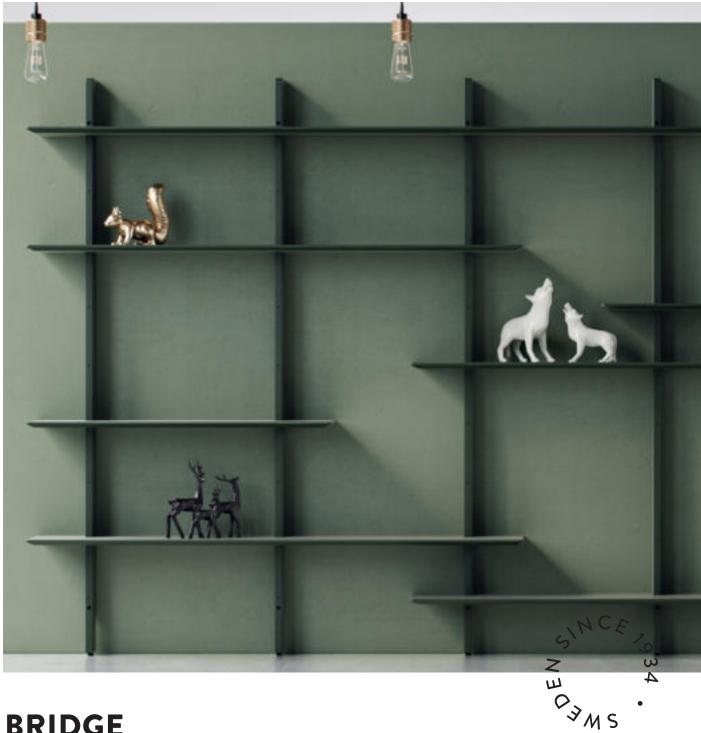

## Wall-hung

Bridge is constructed to hang on the wall and is easily attached with screws. The shelf is neat and discrete and offers a lot of space.

**MATERIAL** 

### Adjustable shelves

Bridge makes it easy for you to be flexible and to change your mind. The shelves are easy to move around into new positions.

A new combination can give a whole new appearance and of course all shelves will be fastened safely into the uprights when finished.

#### AN INTERIOR INNOVATION

The Bridge shelves are carefully crafted and built from the idea of the creative human. With Bridge you can easily turn your wall into an interior design element. Make your personal designer statement and show who you are. The shelves have plenty of room for all your beloved things, put your treasures together and display them. Complete with door inserts for hidden storage.

Just as simple as exciting - Bridge suites any living room, dining room, kitchen or bedroom. Decide the size and impress with a full wall or give the smaller space some love with this designer shelf. Bridge is the perfect shelf for any interior enthusiast.