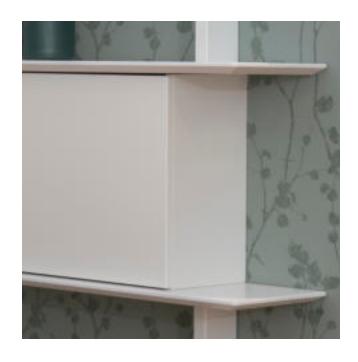

Add door inserts for hidden storage and to give your shelf a more crafted look.

# 4105 Door insert

W:68,4 x D: 22,5 x H:36,4 cm

#### AN INTERIOR INNOVATION

The Bridge shelves are carefully crafted and built from the idea of the creative human. With Bridge you can easily turn your wall into an interior design element. Make your personal designer statement and show who you are. The shelves have plenty of room for all your beloved things, put your treasures together and display them. Complete with door inserts for hidden storage.