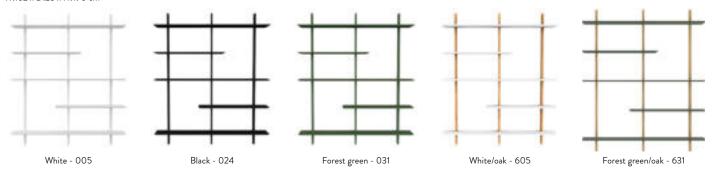

#### TENZO COLOUR NO.

031 FOREST GREEN

005 WHITE

605 WHITE/OAK

ITE/OAK solid woo

Shelves and uprights: Lacquered mdf and oiled oak coloured solid wood. Doors: Lacquered mdf. Door insert sides and inner shelf: Lacquered chipboard.

### 4100 Shelf 3/5

W:162 x D:25 x H:190 cm

4101 Shelf 4/5

W:224 x D:25 x H:190 cm