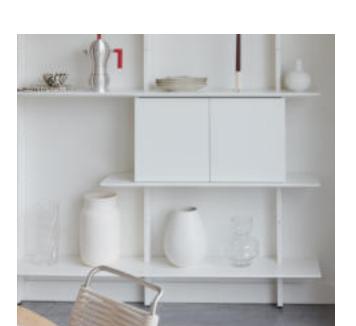

Add door inserts for hidden storage and to give your shelf a more crafted look.

# 4105 Door insert

W:68,4 x D: 22,5 x H:36,4 cm

#### AN INTERIOR INNOVATION

The Bridge shelves are carefully crafted and built from the idea of the creative human. With Bridge you can easily turn your wall into an interior design element. Make your personal designer statement and show who you are. The shelves have plenty of room for all your beloved things, put your treasures together and display them. Complete with door inserts for hidden storage.