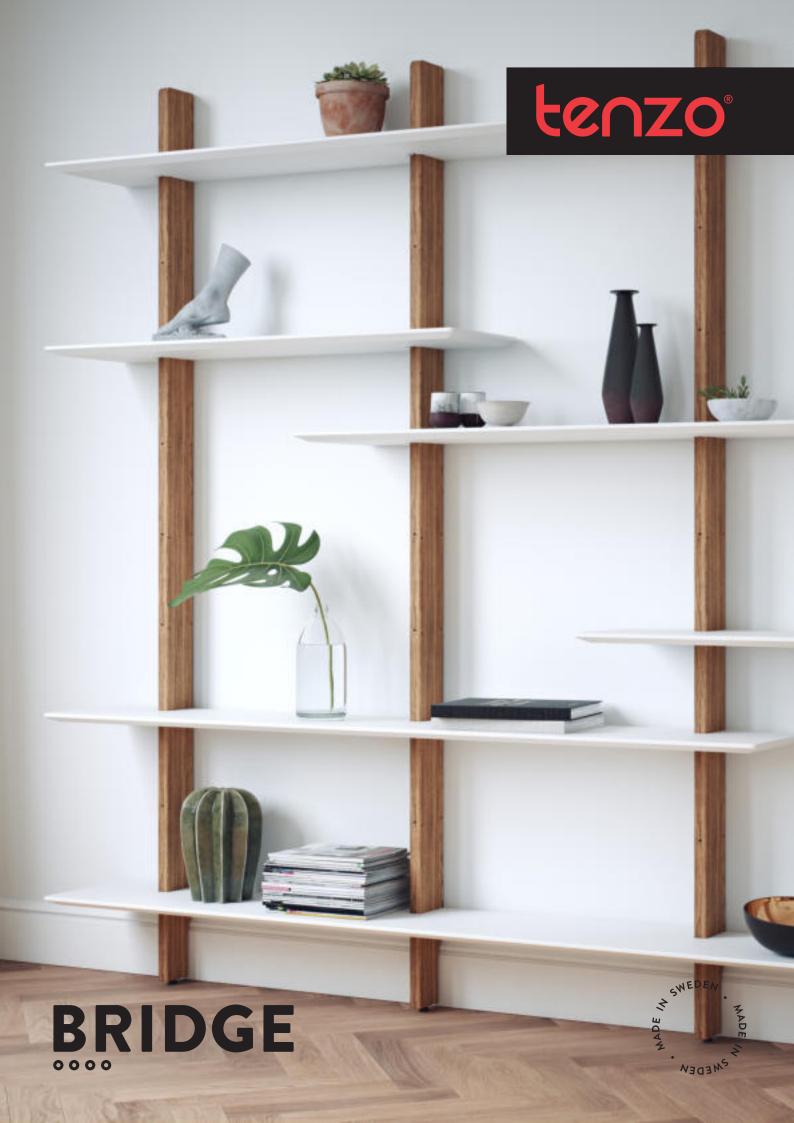

## Wall-hung

Bridge is constructed to hang on the wall and is easily attached with screws. The shelf is neat and discrete and offers a lot of space.

**MATERIAL** 

### Adjustable shelves

Bridge makes it easy for you to be flexible and to change your mind. The shelves are easy to move around into new positions.

A new combination can give a whole new appearance and of course all shelves will be fastened safely into the uprights when finished.

#### AN INTERIOR INNOVATION

The Bridge shelves are carefully crafted and built from the idea of the creative human. With Bridge you can easily turn your wall into an interior design element. Make your personal designer statement and show who you are. The shelves have plenty of room for all your beloved things, put your treasures together and display them. Complete with door inserts for hidden storage.

Just as simple as exciting - Bridge suites any living room, dining room, kitchen or bedroom. Decide the size and impress with a full wall or give the smaller space some love with this designer shelf. Bridge is the perfect shelf for any interior enthusiast.